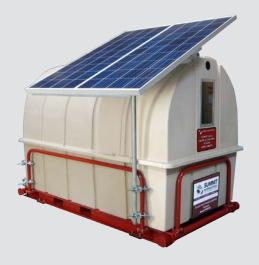

#### SUMMIT CHEMICAL INJECTION SYSTEMS

A versatile, and totally enclosed system designed and built for applications in the oil and gas industry suitable for desert or arctic conditions.

Chemical Injection is a 24/7 requirement in the oil and gas production process both on and offshore. Various chemicals are used, many in critical applications, to remove formation damages, clean blocked perforations, reduce corrosion, improve crude oil quality, flow-assurance in the well, well bore, pipeline transportation infrastructure, process and production facilities.

System can be ordered as standard design or per customer requirements, Skid Mounted, Economical Solar or Electrical Chemical Injection Systems.

- · Eco-Safe design
- Skid-mounted or Modular
- Solar or Electrical powered

- Pressure range 1000 2500 PSI
- Flow up to 80 GPM
- 24/7 remote controlled