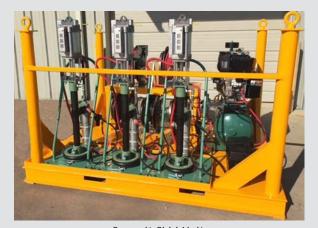

#### SUMMIT WELLHEAD MAINTENANCE LUBRICATORS

Summit Skid Unit with Multiple High Pressure (15,000 PSI) High Volume (140:1) grease pumps and compressor

Summit Cart Unit with Single High Pressure (15,000 PSI) High Volume (140:1) grease pump

Summit Compressor/Generator Powered by a diesel/gas engine (30 gallon, 80 gallon, 120 gallon or per customer specifications).

<sup>\*</sup>Additional designs with different pressure & volume rating available.