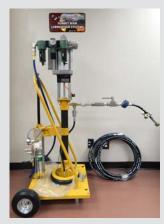

#### SUMMIT WELLHEAD MAINTENANCE LUBRICATORS

Summit Skid Unit with Multiple High Pressure (15,000 PSI) High Volume (140:1) grease pumps and compressor

Summit Cart Unit with Single High Pressure (15,000 PSI) High Volume (140:1) grease pump