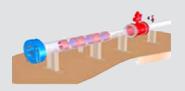

#### SUMMIT CHEMICAL INJECTION SYSTEMS

A versatile, and totally enclosed system designed and built for applications in the oil and gas industry suitable for desert or arctic conditions.

Chemical Injection is a 24/7 requirement in the oil and gas production process both on and offshore. Various chemicals are used, many in critical applications, to remove formation damages, clean blocked perforations, reduce corrosion, improve crude oil quality, flow-assurance in the well, well bore, pipeline transportation infrastructure, process and production facilities.

System can be ordered as standard design or per customer requirements, Skid Mounted, Economical Solar or Electrical Chemical Injection Systems.

- · Eco-Safe design
- Skid-mounted or Modular
- Solar or Electrical powered

- Pressure range 1000 2500 PSI
- Flow up to 80 GPM
- 24/7 remote controlled