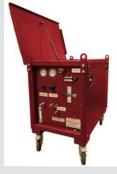

#### SUMMIT PRESSURE WASHER

The rugged skid frame of the Summit Pressure Washer makes it an optimum mobile unit for blasting away grease, oil, and grime literally anywhere.

**Pump:** External bypass system allows more water into the system to protect from heat build-up • Factory preset unloader • Forged brass manifold • 80-mesh, high volume, stainless-steel screen inlet water strainer

Engine: Diesel or Gasoline, Electric start - battery included

**Skid Frame:** Heavy-duty powder coated steel 1 1/2 inch square tube frame

**Components:** 2900-watt generator • Heavy-duty dual cogged belt drive system • No. 1 or No. 2 diesel or kerosene fired burner (Not approved for bio-fuel) • 1/2 inch schedule 80 coil with stainless steel wrap

Miscellaneous: Temperature rise  $150^{\circ}F/66^{\circ}C$  above ambient, maximum outlet temperature is  $200^{\circ}F$ 

Unit Includes: 4,000 PSI rating, Quick connect nozzles - 0°, 15°, 25°, and 40° • 50 foot x 3/8 inch steel wire-braided high pressure hose with quick connects • Professional-grade insulated trigger gun with safety lock-off • Adjustable pressure insulated dual lance

Model equipped with trapping unloader