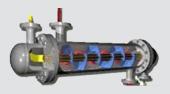

#### SUMMIT CHEMICAL INJECTION SYSTEMS

A versatile, and totally enclosed system designed and built for applications in the oil and gas industry suitable for desert or arctic conditions.

Chemical Injection is a 24/7 requirement in the oil and gas production process both on and offshore. Various chemicals are used, many in critical applications, to remove formation damages, clean blocked perforations, reduce corrosion, improve crude oil quality, flow-assurance in the well, well bore, pipeline transportation infrastructure, process and production facilities.

System can be ordered as standard design or per customer requirements, Skid Mounted, Economical Solar or Electrical Chemical Injection Systems.

- · Eco-Safe design
- Skid-mounted or Modular
- Solar or Electrical powered

- Pressure range 1000 2500 PSI
- Flow up to 80 GPM
- 24/7 remote controlled