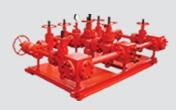

#### **VALVES & AUTOMATION**

- Valves: Ball, Gate, Globe, Check, Relief, Needle, Plug, Butterfly, ESD, Choke, Safety Relief Valves. (Most Types and Materials also Cryogenic)
- Control Valves (All Types and Sizes)
- Actuation (All Types)
- Instrumentation & Regulators ( All Types)
- Multi Selector Valves
- IBOPs
- Kelly Valves
- Top Drive Valves