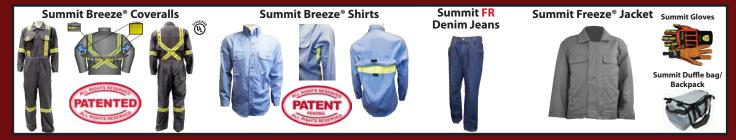

#### SUMMIT FLAME RESISTANT WORK APPAREL

#### SUMMIT MANUFACTURES A FULL LINE OF:

- "Summit Breeze"® Vented Coveralls
- "Summit Breeze"® Vented Shirts
- Summit FR Denim Jeans
- "Summit Freeze"® Winter Jackets
- Summit Standard Insulated Coveralls
- Summit Lined & Unlined Bib Coveralls
- Summit Work Pants & Shirts
- Summit Fleece / Hoodies
- **Summit Gloves**
- Summit Duffle Bag/Backpack

### Summit Work Apparel

Your One Stop Shop

## "Summit Breeze"

**Vented FR Shirts** 

### PERSONAL PROTECTION EQUIPMENT (PPE):

**SUMMIT FREEZE®** WINTER JACKETS

SUMMIT GLOVES SUMMIT DUFFLE BAG/ BACKPACK