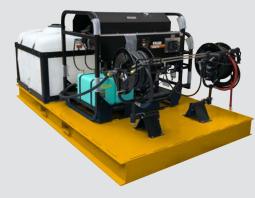

#### SUMMIT PRESSURE WASHER

The rugged skid frame of the Summit Pressure Washer makes it an optimum mobile unit for blasting away grease, oil, and grime literally anywhere.

**Pump:** External bypass system allows more water into the system to protect from heat build-up • Factory preset unloader • Forged brass manifold • 80-mesh, high volume, stainless-steel screen inlet water strainer

Engine: Diesel or Gasoline, Electric start - battery included

**Skid Frame:** Heavy-duty powder coated steel 1 1/2 inch square tube frame

**Components:** 2900-watt generator • Heavy-duty dual cogged belt drive system • No. 1 or No. 2 diesel or kerosene fired burner (Not approved for bio-fuel) • 1/2 inch schedule 80 coil with stainless steel wrap

Miscellaneous: Temperature rise  $150^{\circ}F/66^{\circ}C$  above ambient, maximum outlet temperature is  $200^{\circ}F$ 

Unit Includes: 4,000 PSI rating, Quick connect nozzles - 0°, 15°, 25°, and 40° • 50 foot x 3/8 inch steel wire-braided high pressure hose with quick connects • Professional-grade insulated trigger gun with safety lock-off • Adjustable pressure insulated dual lance

Model equipped with trapping unloader