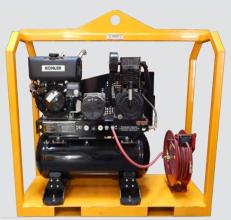

#### SUMMIT WELLHEAD MAINTENANCE LUBRICATORS

Summit Skid Unit with Multiple High Pressure (15,000 PSI) High Volume (140:1) grease pumps and compressor

Summit Cart Unit with Single High Pressure (15,000 PSI) High Volume (140:1) grease pump

Summit Compressor/Generator Powered by a diesel/gas engine (30 gallon, 80 gallon, 120 gallon or per customer specifications).

<sup>\*</sup>Additional designs with different pressure & volume rating available.