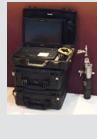

### ACOUSTIC WELL MONITORING SYSTEM

- Automated Fluid Level Management and Pressuring Monitoring Device
- Manual Fluid Level Management and Pressuring Monitoring Device

The Acoustic Fluid Level Instrument is a state-of-the-art acoustic fluid level and surface pressure recording machine designed as a Multi-shot, automated Auto fire instrument with automatic fluid depth determination.

A manual version of this instrument is also available. The unit is CSA approved (Class 1 Division 2) and lightweight. Its excellent ambient temperature specifications allow for total portability and reliability under the most adverse conditions, worldwide.

A complete set consists of: one wellhead sounder ("gun"), cables and hoses and regulator, one recorder, an automated pressure transducer, 2 Pelican carrying cases, software and instructions.