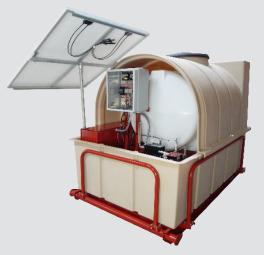

#### SUMMIT CHEMICAL INJECTION SYSTEMS

A versatile, and totally enclosed system designed and built for applications in the oil and gas industry suitable for desert or arctic conditions.

Chemical Injection is a 24/7 requirement in the oil and gas production process both on and offshore. Various chemicals are used, many in critical applications, to remove formation damages, clean blocked perforations, reduce corrosion, improve crude oil quality, flow-assurance in the well, well bore, pipeline transportation infrastructure, process and production facilities.

System can be ordered as standard design or per customer requirements, Skid Mounted, Economical Solar or Electrical Chemical Injection Systems.

- · Eco-Safe design
- Skid-mounted or Modular
- Solar or Electrical powered

- Pressure range 1000 2500 PSI
- Flow up to 80 GPM
- 24/7 remote controlled