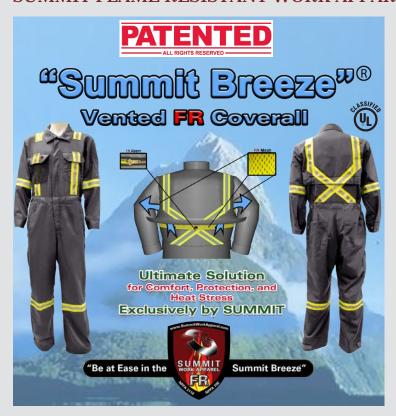

#### SUMMIT FLAME RESISTANT WORK APPAREL

#### SUMMIT MANUFACTURES A FULL LINE OF:

- "Summit Breeze"® Vented Coveralls
- "Summit Breeze"® Vented Shirts
- Summit FR Denim Jeans
- "Summit Freeze"® Winter Jackets
- Summit Standard Insulated Coveralls
- Summit Lined & Unlined Bib Coveralls
- Summit Work Pants & Shirts
- Summit Fleece / Hoodies
- **Summit Gloves**
- Summit Duffle Bag/Backpack

### Summit Work Apparel

Your One Stop Shop

## "Summit Breeze"

**Vented FR Shirts** 