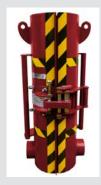

#### SUMMIT WELLHEAD MAINTENANCE LUBRICATORS

Summit Skid Unit with Multiple High Pressure (15,000 PSI) High Volume (140:1) grease pumps and compressor

Summit Cart Unit with Single High Pressure (15,000 PSI) High Volume (140:1) grease pump

Summit Compressor/Generator Powered by a diesel/gas engine (30 gallon, 80 gallon, 120 gallon or per customer specifications).

<sup>\*</sup>Additional designs with different pressure & volume rating available.