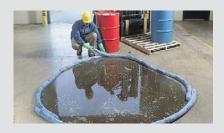

### SUMMIT ENVIRONMENTAL EQUIPMENT

Dope & Lube
Dispensers: For
greasing "right
amount" of grease
on every threaded
connection

Spill Vacuum
 Cleaners: For
 ensuring a safe and
 clean rig floor/
 work location

 Manual and Pneumatic Mud Buckets: For preventing mud spills when unscrewing connections on the rig floor

• Thread Cleaning Systems: For cleaning all threads