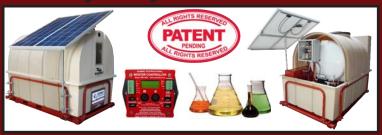

#### SUMMIT CHEMICAL INJECTION SYSTEMS

A versatile, and totally enclosed system designed and built for applications in the oil and gas industry suitable for desert or arctic conditions.

Chemical Injection is a 24/7 requirement in the oil and gas production process both on and offshore. Various chemicals are used, many in critical applications, to remove formation damages, clean blocked perforations, reduce corrosion, improve crude oil quality, flow-assurance in the well, well bore, pipeline transportation infrastructure, process and production facilities.

System can be ordered as standard design or per customer requirements, Skid Mounted, Economical Solar or Electrical Chemical Injection Systems.

- · Eco-Safe design
- Skid-mounted or Modular
- Solar or Electrical powered

- Pressure range 1000 2500 PSI
- Flow up to 80 GPM
- 24/7 remote controlled

### Summit Vault<sup>™</sup> Chemical Injection Systems and Summit Chemicals