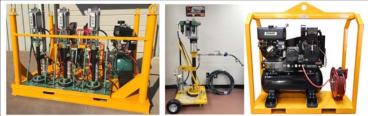

#### SUMMIT WELLHEAD MAINTENANCE LUBRICATORS

Summit Skid Unit with Multiple High Pressure (15,000 PSI) High Volume (140:1) grease pumps and compressor

Summit Cart Unit with Single High Pressure (15,000 PSI) High Volume (140:1) grease pump

Summit Compressor/Generator Powered by a diesel/gas engine (30 gallon, 80 gallon, 120 gallon or per customer specifications).

<sup>\*</sup>Additional designs with different pressure & volume rating available.

#### SUMMIT PRESSURE WASHER

The rugged skid frame of the Summit Pressure Washer makes it an optimum mobile unit for blasting away grease, oil, and grime literally anywhere.

**Pump:** External bypass system allows more water into the system to protect from heat build-up • Factory preset unloader • Forged brass manifold • 80-mesh, high volume, stainless-steel screen inlet water strainer

Engine: Diesel or Gasoline, Electric start - battery included

**Skid Frame:** Heavy-duty powder coated steel 1 1/2 inch square tube frame

**Components:** 2900-watt generator • Heavy-duty dual cogged belt drive system • No. 1 or No. 2 diesel or kerosene fired burner (Not approved for bio-fuel) • 1/2 inch schedule 80 coil with stainless steel wrap

Miscellaneous: Temperature rise  $150^{\circ}F/66^{\circ}C$  above ambient, maximum outlet temperature is  $200^{\circ}F$ 

Unit Includes: 4,000 PSI rating, Quick connect nozzles - 0°, 15°, 25°, and 40° • 50 foot x 3/8 inch steel wire-braided high pressure hose with quick connects • Professional-grade insulated trigger gun with safety lock-off • Adjustable pressure insulated dual lance