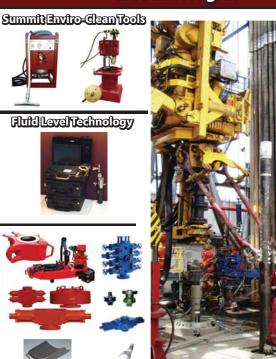

### SUMMIT ENVIRONMENTAL EQUIPMENT

Dope & Lube
Dispensers: For
greasing "right
amount" of grease
on every threaded
connection

Spill Vacuum
 Cleaners: For
 ensuring a safe and
 clean rig floor/
 work location

 Manual and Pneumatic Mud Buckets: For preventing mud spills when unscrewing connections on the rig floor

• Thread Cleaning Systems: For cleaning all threads

### ACOUSTIC WELL MONITORING SYSTEM

- Automated Fluid Level Management and Pressuring Monitoring Device
- Manual Fluid Level Management and Pressuring Monitoring Device

The Acoustic Fluid Level Instrument is a state-of-the-art acoustic fluid level and surface pressure recording machine designed as a Multi-shot, automated Auto fire instrument with automatic fluid depth determination.

A manual version of this instrument is also available. The unit is CSA approved (Class 1 Division 2) and lightweight. Its excellent ambient temperature specifications allow for total portability and reliability under the most adverse conditions, worldwide.

A complete set consists of: one wellhead sounder ("gun"), cables and hoses and regulator, one recorder, an automated pressure transducer, 2 Pelican carrying cases, software and instructions.