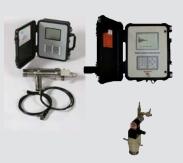

### ACOUSTIC WELL MONITORING SYSTEM

- Automated Fluid Level Management and Pressuring Monitoring Device
- Manual Fluid Level Management and Pressuring Monitoring Device

The Acoustic Fluid Level Instrument is a state-of-the-art acoustic fluid level and surface pressure recording machine designed as a Multi-shot, automated Auto fire instrument with automatic fluid depth determination.

A manual version of this instrument is also available. The unit is CSA approved (Class 1 Division 2) and lightweight. Its excellent ambient temperature specifications allow for total portability and reliability under the most adverse conditions, worldwide.

A complete set consists of: one wellhead sounder ("gun"), cables and hoses and regulator, one recorder, an automated pressure transducer, 2 Pelican carrying cases, software and instructions.