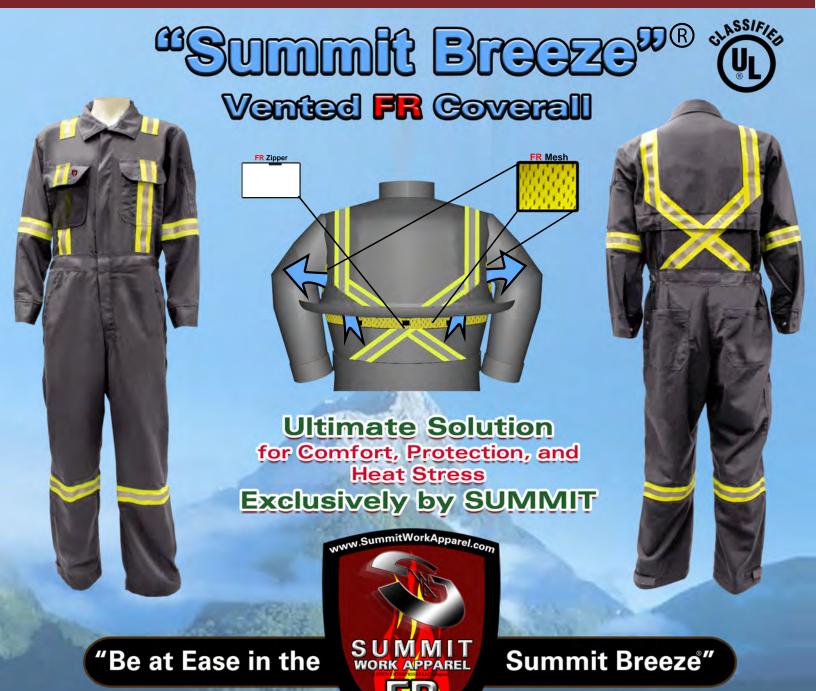

## ANNOUNCEMENT The World's Safest, Coolest, and Most Comfortable Coverall is now







I RIGHTS RESERVED

 "Summit Breeze"® Vented Coverall, Carolina Protect 7oz. fabric
6.45% Body Burn With the Vent Open

 "Summit Breeze"® Vented Coverall, Westex Ultrasoft AC 7oz. fabric
9.05% Body Burn With the Vent Open





Lowest Body Burn - 6.45% Minimum Hospitalization Highest Survivability Ultimate Protection Ultimate Comfort Certified - NFPA 2112 & NFPA 70E Superior Value



## "Summit Breeze"® Vented FR Shirts



# Summit Work Apparel

## Your One Stop Shop

Please visit www.SummitWorkApparel.com for our full line of Personal Protection Equipment (PPE), FR Work Wear and Promotional/Safety Awards. <u>Summit Work Apparel</u>, a leading manufacturer offering a full line of Flame Resistant Apparel, takes pride in constructing all garments with the most innovative technology, fabric