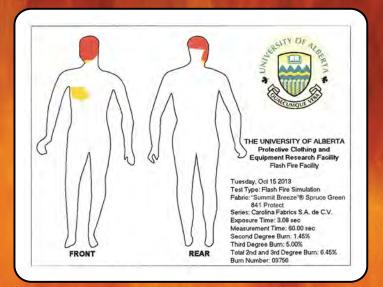

## ANNOUNCEMENT The World's Safest, Coolest, and Most Comfortable Coverall is now

I RIGHTS RESERVED

 "Summit Breeze"® Vented Coverall, Carolina Protect 7oz. fabric
6.45% Body Burn With the Vent Open

 "Summit Breeze"® Vented Coverall, Westex Ultrasoft AC 7oz. fabric
9.05% Body Burn With the Vent Open

Lowest Body Burn - 6.45% Minimum Hospitalization Highest Survivability Ultimate Protection Ultimate Comfort Certified - NFPA 2112 & NFPA 70E Superior Value