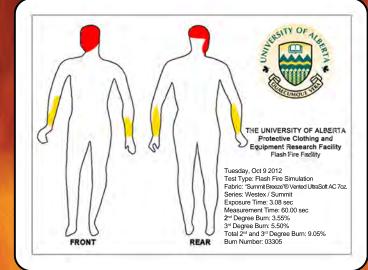

## ANNOUNCEMENT The World's Safest, Coolest, and Most Comfortable Coverall is now

I RIGHTS RESERVED

 "Summit Breeze"® Vented Coverall, Carolina Protect 7oz. fabric
6.45% Body Burn With the Vent Open

 "Summit Breeze"® Vented Coverall, Westex Ultrasoft AC 7oz. fabric
9.05% Body Burn With the Vent Open

Lowest Body Burn - 6.45% Minimum Hospitalization Highest Survivability Ultimate Protection Ultimate Comfort Certified - NFPA 2112 & NFPA 70E Superior Value